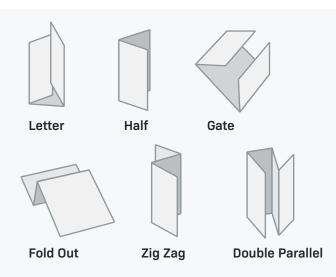

Folds available: Letter, Zig Zag, Half, Gate, Fold out, Double Parallel

### FD324

Folds available: Letter, Zig-Zag, Half, Double Parallel

## FD346

Folds available: Letter, Zig-zag, Half, Gate, Fold out, Double Parallel

## FD386

Folds available: Letter, Zig-zag, Half, Gate, Fold out, Double Parallel

## FD38Xi

Folds available: Letter, Zig-zag, Half, Gate, Fold out, Double Parallel