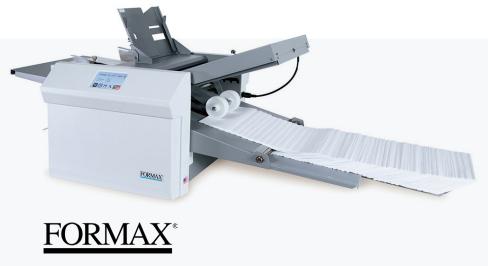

## FORMAX FD38xi Automatic Document Folder

Features a full-color, easy-to-use touchscreen control panel. Fully automated fold plates and AutoStack™ stacker wheels provide one-touch setup of the 18 pre-programmed fold settings or for choosing one of the 36 custom folds that can be stored into memory.

## FD38Xi

Folds available: Letter, Zig-zag, Half, Gate, Fold out, Double Parallel

#### **Automatic Document Folder**

- up to 17,000/hour
- folds up to 12x18"
- color touchscreen
- fully automatic fold settings
- AutoStack™ stacker wheels
- dedicated multi-sheet feeder